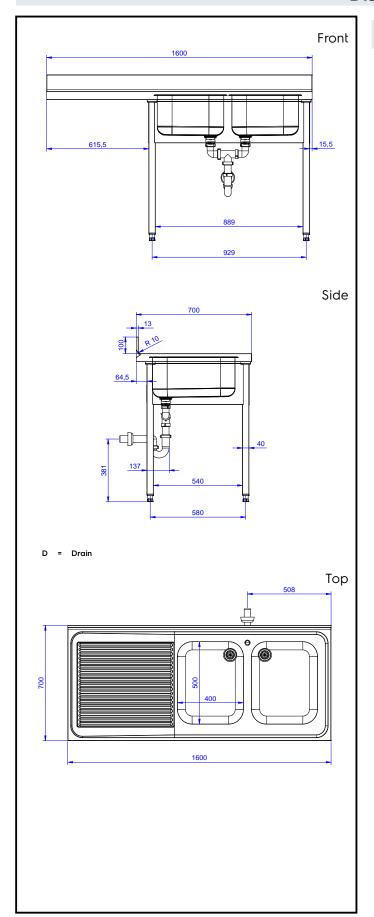

## **Key Information:**

External dimensions, Width:

132937 (EDBD1617L)

External dimensions, Depth:

External dimensions, Height:

Upstand Dimensions, Height:

Upstand Dimensions, Depth:

Upstand Dimensions, Radius:

Bowls number

1600 mm

900 mm
100 mm
13 mm
R=10

Bowl dimensions 400X500XH250

Net weight: 70 kg