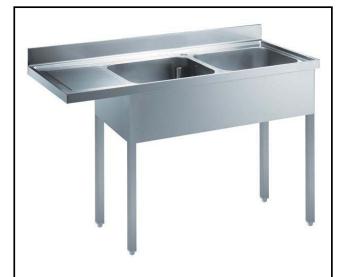

132937 (EDBD1617L)

Sink Unit for Dishwasher with 2 bowls left hand drainer 500x500x250mm, 1600mm

## Item No.

Worktop in 304 AISI stainless steel with front edge h=40mm. Rear upstand h=100mm. N.2 bowls 400x500mm. Front and side covering panels in stainless steel. Rear panel in stainless steel. Square section legs 40x40mm in stainless steel with adjustable feet. An undercounter dishwasher can be placed under the drainer.

#### Construction

- Constructed entirely in stainless steel to offer maximum durability.
- Bottom part of drain left free to house an undercounter dishwasher.
- Delivered in knock-down package.
- Wide range of taps are available to suit every need.
- Drainage area suitable for drying operations